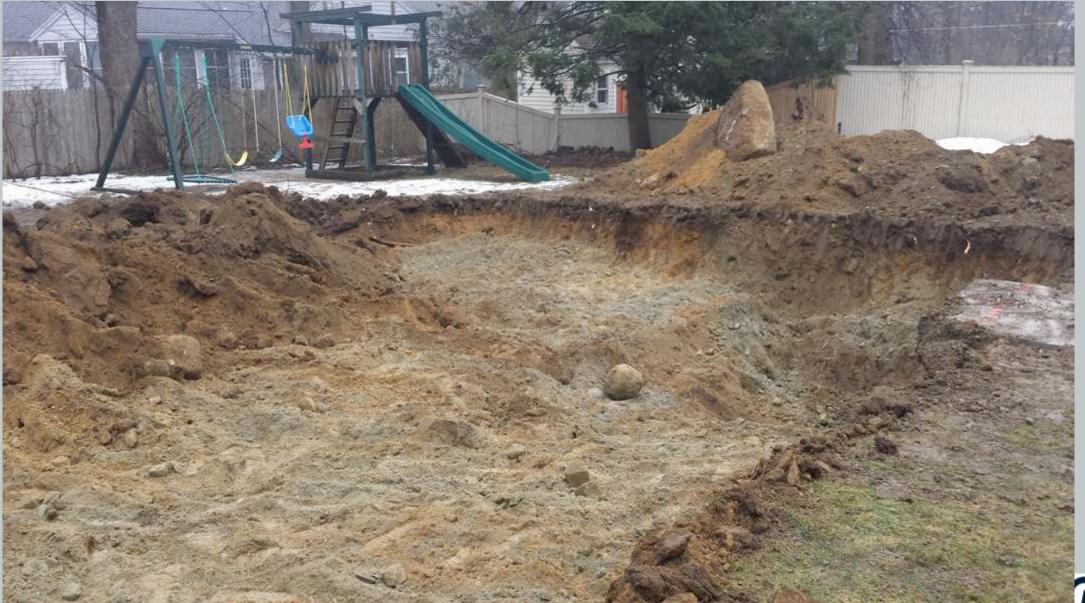

## FIRST CONTACT – SOIL EVALUATION

Who you'll meet

- Excavation contractor
- Soil Evaluator
- Owner

Inspector's (witness) responsibilities

What to record

Mainstone Farm, Wayland

Arrowhead Road, Concord

39 Mill Street, Framingham