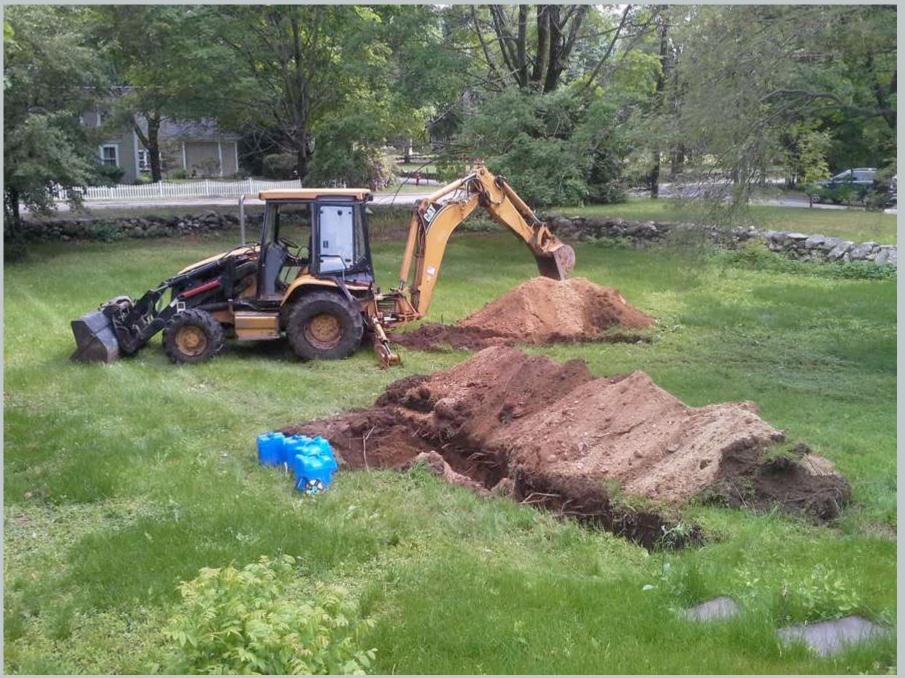

## FIRST CONTACT – SOIL EVALUATION

Who you'll meet

- Excavation contractor
- Soil Evaluator
- Owner

Inspector's (witness) responsibilities

What to record

Mainstone Farm, Wayland

Arrowhead Road, Concord

39 Mill Street, Framingham