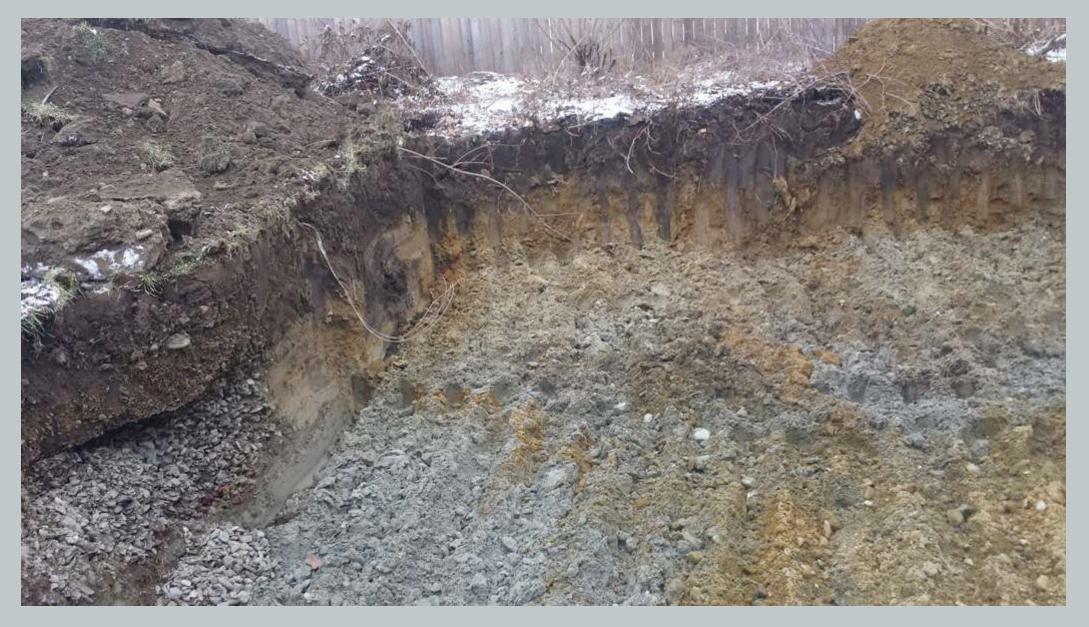

### SECOND CONTACT – BOTTOM OF BED INSPECTION

- Who you'll meet
  - Excavation contractor
  - Bring the approved plan
    - Correlate what you see with the plan
- Inspector's (witness) responsibilities
  What to record