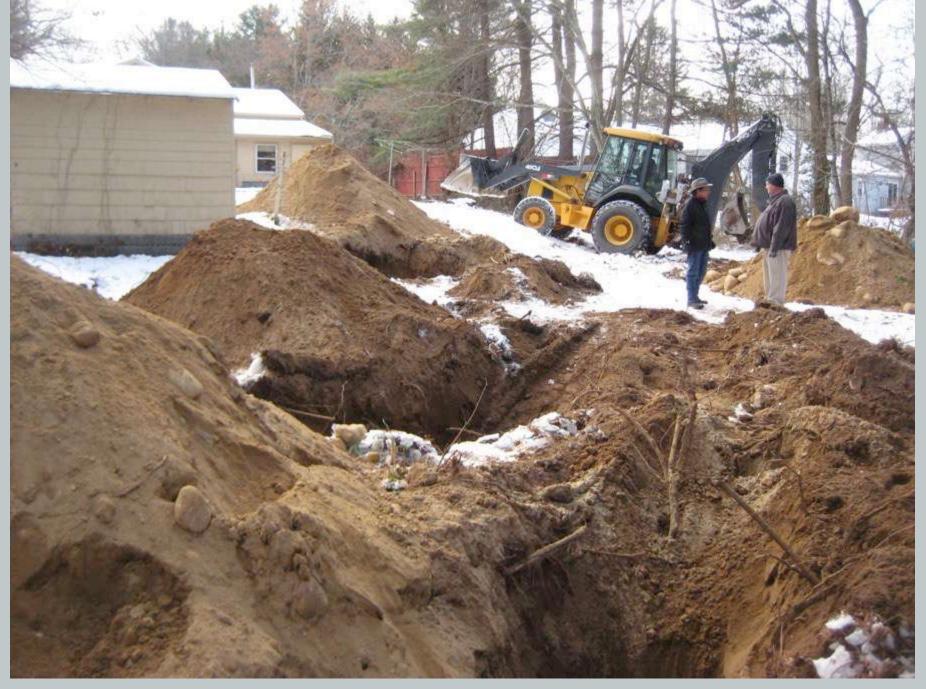

### SECOND CONTACT – BOTTOM OF BED INSPECTION

- Who you'll meet
  - Excavation contractor
  - Bring the approved plan
    - Correlate what you see with the plan
- Inspector's (witness) responsibilities
  What to record